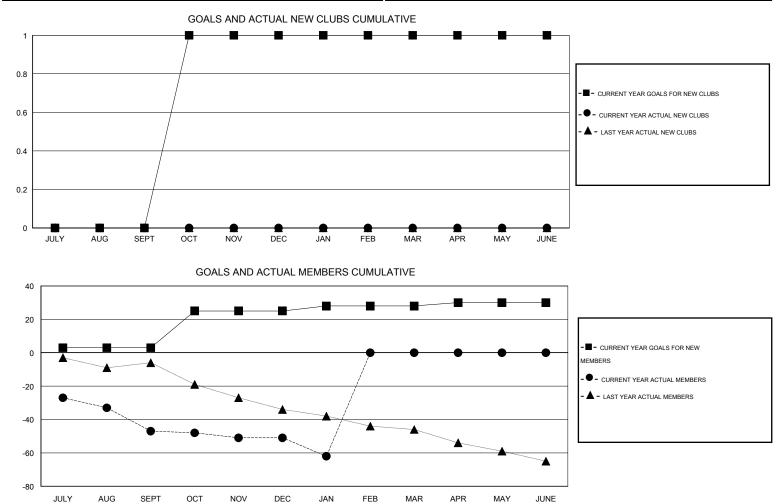

## HAL GRIFFIN GMT.

| GMT: HAL GF                  | RIFFIN           |                     | LOCATIO                    | MISSOUR                     | l                           |                    |                       |                              | GMT CA 1                    |
|------------------------------|------------------|---------------------|----------------------------|-----------------------------|-----------------------------|--------------------|-----------------------|------------------------------|-----------------------------|
| Clubs                        |                  |                     |                            |                             | Members                     |                    |                       |                              |                             |
| RESULTS FOR 2013-2014        |                  |                     |                            |                             | RESULTS FOR 2013-2014       |                    |                       |                              |                             |
| QUARTER                      | NEW CLUB<br>GOAL | ACTUAL NEW<br>CLUBS | ACTUAL<br>DROPPED<br>CLUBS | ACTUAL NET<br>GAIN/<br>LOSS | QUARTER                     | NEW MEMBER<br>GOAL | ACTUAL NEW<br>MEMBERS | ACTUAL<br>DROPPED<br>MEMBERS | ACTUAL NET<br>GAIN/<br>LOSS |
| JULY/AUG/SEPT<br>OCT/NOV/DEC | 0<br>1           | 0<br>0              | 0<br>0                     | 0<br>0                      | JULY/AUG/SEPT               | 3<br>22            | 25<br>16              | 72<br>20                     | -47<br>-4                   |
| JAN/FEB/MAR<br>APR/MAY/JUNE  | 0<br>0           | 0                   | 0<br>0                     | 0<br>0                      | JAN/FEB/MAR<br>APR/MAY/JUNE | 3<br>2             | 5<br>0                | 16<br>0                      | -11<br>0                    |